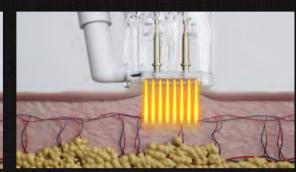

## STEP 03

Micro-needles smoothly penetrate the Bipolar RF energy denaturalizes the skin with less pain

## STEP 04

tissue

## STEP 05

Collagen regeneration and new elastic production begins

Before

After

Before

After

Before

After