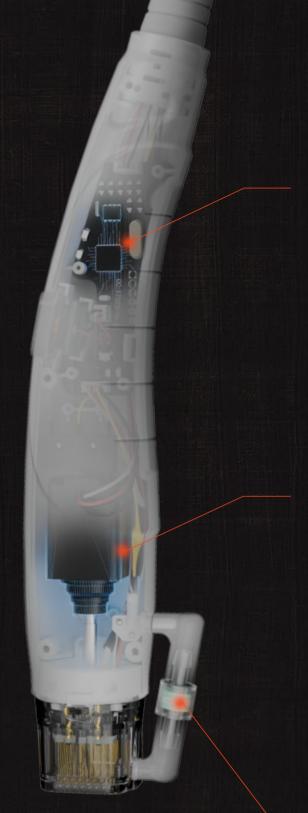

# **COOLING HANDLE**

Great for pain reliefing, calming the skin and shrinking pores. Effectively reduce postoperative bleeding and reduce the risk of pigmentation.

The identification chip and a sensor inside the handle can automatically detect the needle type and needle output depth, ensuring the safety and accuracy of treatment

USA Haydon stepping motor, working life up to 10 years

The nano-scale filter can effectively prevent dandruff and oil on the skin from being sucked into the handle

12.1 inch high-definition touch screen