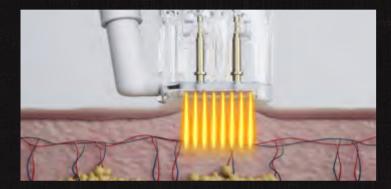

## STEP 03

Micro-needles smoothly penetrate the Bipolar RF energy denaturalizes the skin with less pain

## STEP 04

tissue

#### **NON-INSULATED NEEDLES**

Non-insulated microneedles emit Radio frequency energy over their entire suraceare allowing both the upper and lower layers of the skin to be heated all at once. Non-insulated needles are believed to give more energy due to the increased heating they apply to several layers of the skin at once.

#### **INSULATED NEEDLES**

Insulated needles deliver energy only at the tip of the needle, insulated needles will give less energy if compared with non-insulated needles. But Insulation means that the epidermis is spared, no heat energy is dispersed here, only the dermis for a more targeted effect.