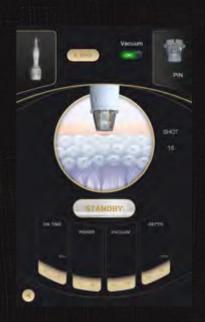

quency output modes, the user can switch the output frequency arbitrarily according to different treatment items and treatment parts, and the RF output depth can be adjusted by switching the output frequency.





# **COOLING HANDLE**

Great for pain reliefing, calming the skin and shrinking pores. Effectively reduce postoperative bleeding and reduce the risk of pigmentation.









The identification chip and a sensor inside the handle can automatically detect the needle type and needle output depth, ensuring the safety and accuracy of treatment



USA Haydon stepping motor, working life up to 10 years



The nano-scale filter can effectively prevent dandruff and oil on the skin from being sucked into the handle

12.1 inch high-definition touch screen



User friendly operation system









# **SPECIFICATION**

Power:

400W

RF Frequency:

5MHz/8MHz

Screen:

Screen: 12.4inch

Pulse Width:

Microneedling handle 250-600ms

Thermagical handle 1000-3000ms

Depth:

0-4mm

Net Weight:

22kg

Voltage:

AC220V±10% 50HZ, 110v±10% 60HZ