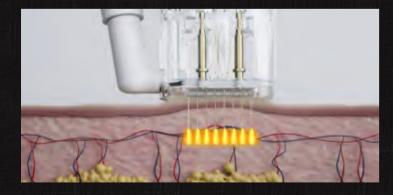

## STEP 01

The Micro-needle Cartridge makes perfect contact with the skin

## STEP 02

The skin in the treatment area is sucked up by the vacuum of the handle

## STEP 03

Micro-needles smoothly penetrate the Bipolar RF energy denaturalizes the skin with less pain

## STEP 04

tissue

## STEP 05

Collagen regeneration and new elastic production begins

Before

After

Before

After

Before

After