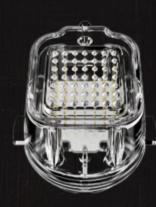

#### **MULTIPLE NEEDLE CARTRIDGES**

10pins 25pins 36pins 49pins 64pins,needle
Depth 0.1mm-4mm adjustable

10 PINS

25 PINS

36 PINS

49 PINS

64 PINS

Eves and Nose Area