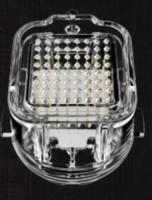

#### **MULTIPLE NEEDLE CARTRIDGES**

10pins 25pins 36pins 49pins 64pins,needle
Depth 0.1mm-4mm adjustable

10 PINS

25 PINS

36 PINS

49 PINS

64 PINS

Eves and Nose Area