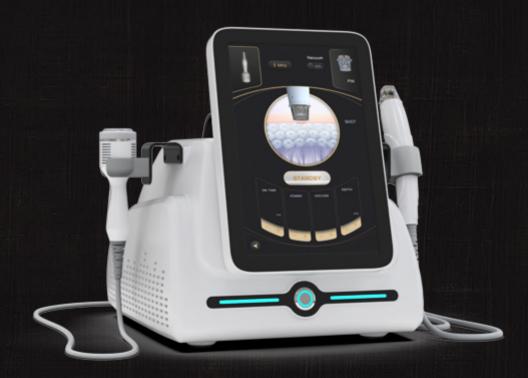

USA Haydon stepping motor, working life up to 10 years

The nano-scale filter can effectively prevent dandruff and oil on the skin from being sucked into the handle

12.1 inch high-definition touch screen

User friendly operation system

# **SPECIFICATION**

Power:

400W

RF Frequency:

5MHz/8MHz

Screen:

Screen: 12.4inch

Pulse Width: