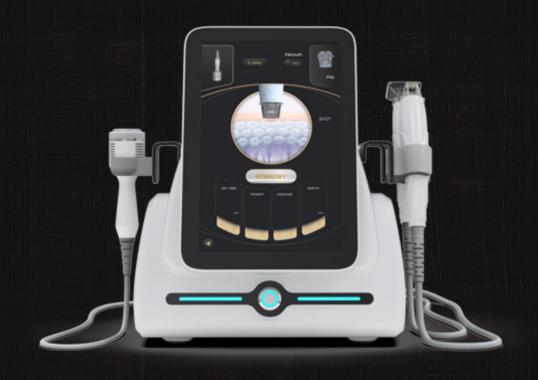

USA Haydon stepping motor, working life up to 10 years

The nano-scale filter can effectively prevent dandruff and oil on the skin from being sucked into the handle

12.1 inch high-definition touch screen

User friendly operation system

# **SPECIFICATION**

Power:

400W

RF Frequency:

5MHz/8MHz

Screen:

Screen: 12.4inch

Pulse Width: