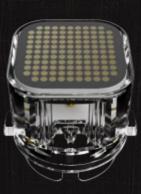

#### **MULTIPLE NEEDLE CARTRIDGES**

10pins 25pins 36pins 49pins 64pins,needle
Depth 0.1mm-4mm adjustable

10 PINS

25 PINS

36 PINS

49 PINS

64 PINS

Eves and Nose Area