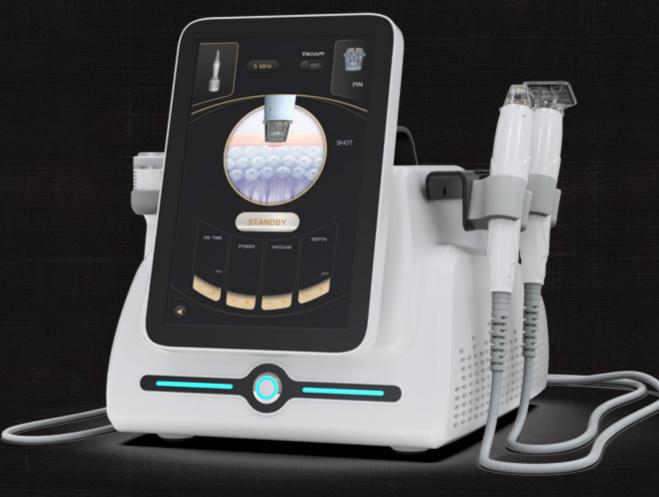

# FRACTIONAL RIS MICRONEEDLING

Skin Tightening

Wrinkle Reduction

Pore Reduction

Acne Scars

Scars

Stretch Marks

# **HOW IT WORKS**

## VACUUM RF MICRONEEDLING HANDPIECE

The Microneedling handpiece equipped with USA Haydon stepping motor offers smooth needle delivery that enables comfortable treatment for both practitioners and patients

USA Haydon stepping motor, working life up to 10 years

The nano-scale filter can effectively prevent dandruff and oil on the skin from being sucked into the handle

12.1 inch high-definition touch screen