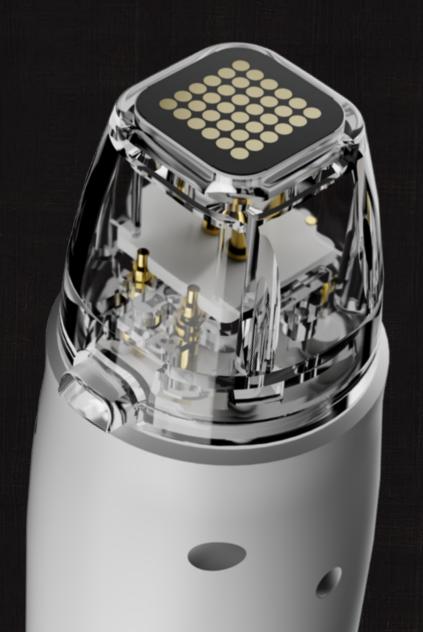

## VACUUM RF MICRONEEDLING HANDPIECE

The Microneedling handpiece equipped with USA Haydon stepping motor offers smooth needle delivery that enables comfortable treatment for both practitioners and patients

#### **MULTIPLE NEEDLE CARTRIDGES**

10pins 25pins 36pins 49pins 64pins,needle
Depth 0.1mm-4mm adjustable

10 PINS

25 PINS

36 PINS

49 PINS

64 PINS

Eves and Nose Area

## **SELECTABLE NEEDLE TYPE**

Microderma Pro provides a combination of non-insulated or insulated needles that let you treat a wide range of applications for all skin types, including challenging skin.