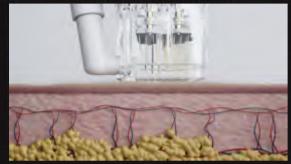

## STEP 01

The Micro-needle Cartridge makes perfect contact with the skin

## STEP 02

The skin in the treatment area is sucked up by the vacuum of the handle