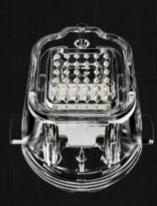

#### **MULTIPLE NEEDLE CARTRIDGES**

10pins 25pins 36pins 49pins 64pins,needle
Depth 0.1mm-4mm adjustable

10 PINS

25 PINS

36 PINS

49 PINS

64 PINS

Eves and Nose Area