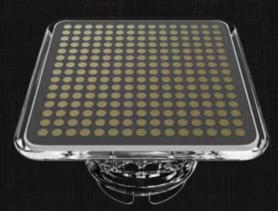

#### **MULTIPLE NEEDLE CARTRIDGES**

10pins 25pins 36pins 49pins 64pins,needle
Depth 0.1mm-4mm adjustable

10 PINS

25 PINS

36 PINS

49 PINS

64 PINS

Eves and Nose Area