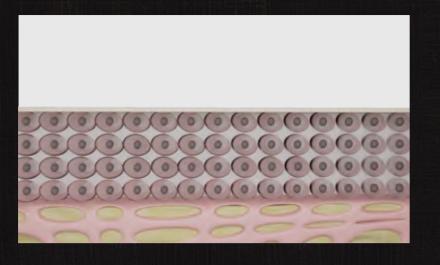

#### **NON-INSULATED NEEDLES**

Non-insulated microneedles emit Radio frequency energy over their entire suraceare allowing both the upper and lower layers of the skin to be heated all at once. Non-insulated needles are believed to give more energy due to the increased heating they apply to several layers of the skin at once.

#### **INSULATED NEEDLES**

Insulated needles deliver energy only at the tip of the needle, insulated needles will give less energy if compared with non-insulated needles. But Insulation means that the epidermis is spared, no heat energy is dispersed here, only the dermis for a more targeted effect.