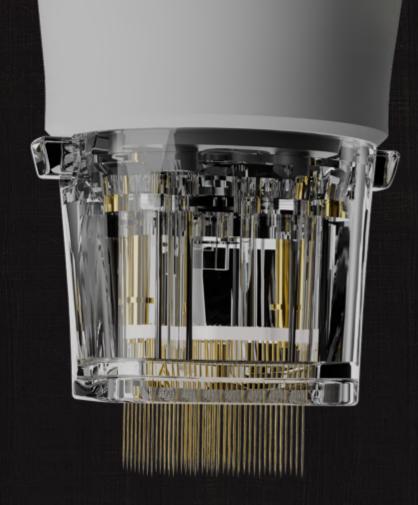

#### **MULTIPLE NEEDLE CARTRIDGES**

10pins 25pins 36pins 49pins 64pins,needle
Depth 0.1mm-4mm adjustable

10 PINS

25 PINS

36 PINS

49 PINS

64 PINS

Eves and Nose Area

## **GOLD PLATED NEEDLES**

Surgical steel and plating products have excellent durability, while needles prevent allergic reactions.

## 0.18MM THIN NEEDLES

The diameter of the needle is only **0.18mm**. Compared with most 0.3mm needles on the market, the thin needle can reduce epidermal and subcutaneous trauma and speed up skin repair

The needle tip is only 0.01mm