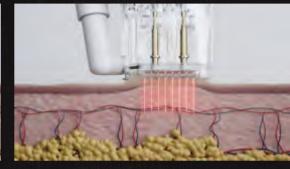

## STEP 01

The Micro-needle Cartridge makes perfect contact with the skin

## STEP 02

The skin in the treatment area is sucked up by the vacuum of the handle

## STEP 03

Micro-needles smoothly penetrate the Bipolar RF energy denaturalizes the skin with less pain

## STEP 04

tissue

## STEP 05

Collagen regeneration and new elastic production begins

Before

After

Before

After

Before

After