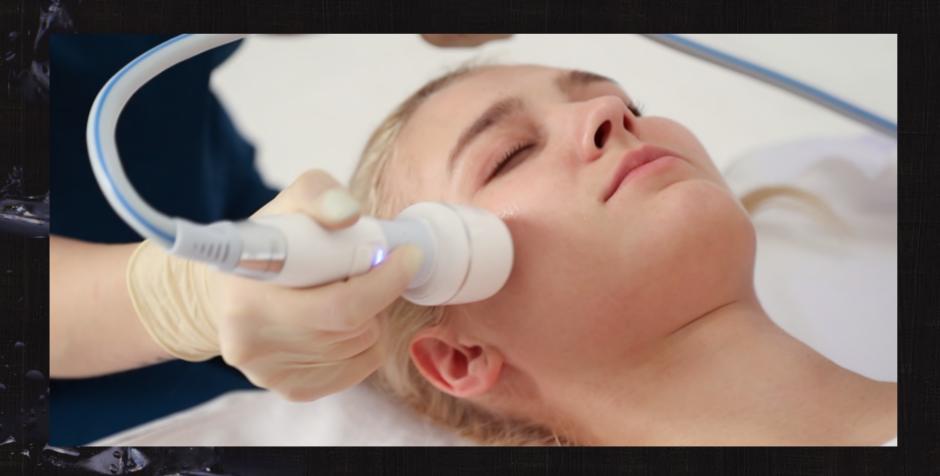

## VACUUM RF MICRONEEDLING HANDPIECE

The Microneedling handpiece equipped with USA Haydon stepping motor offers smooth needle delivery that enables comfortable treatment for both practitioners and patients