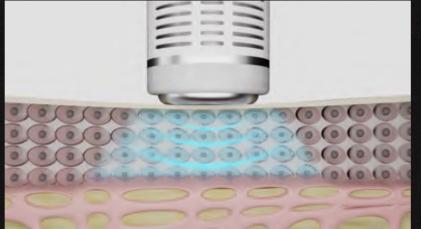

## STEP 01

The Micro-needle Cartridge makes perfect contact with the skin

## STEP 02

The skin in the treatment area is sucked up by the vacuum of the handle

## STEP 03

Micro-needles smoothly penetrate the Bipolar RF energy denaturalizes the skin with less pain

## STEP 04

tissue

## STEP 05

Collagen regeneration and new elastic production begins

Before

After

Before

After

Before

After