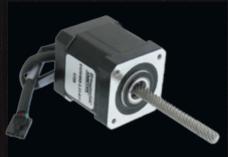

## VACUUM RF MICRONEEDLING HANDPIECE

The Microneedling handpiece equipped with USA Haydon stepping motor offers smooth needle delivery that enables comfortable treatment for both practitioners and patients

USA Haydon stepping motor, working life up to 10 years

The nano-scale filter can effectively prevent dandruff and oil on the skin from being sucked into the handle

12.1 inch high-definition touch screen