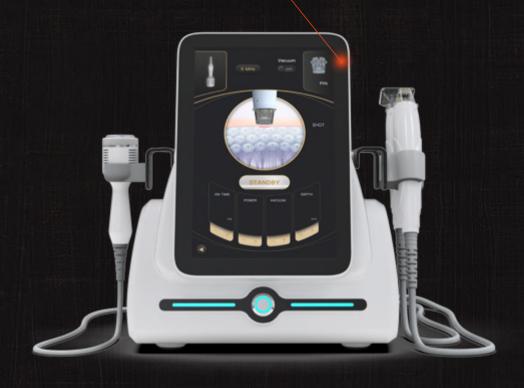

USA Haydon stepping motor, working life up to 10 years

The nano-scale filter can effectively prevent dandruff and oil on the skin from being sucked into the handle

12.1 inch high-definition touch screen

User friendly operation system

# **SPECIFICATION**

Power:

400W

RF Frequency:

5MHz/8MHz

Screen:

Screen: 12.4inch

Pulse Width: