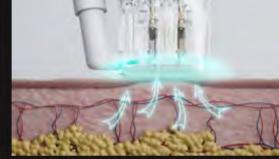

## STEP 03

Micro-needles smoothly penetrate the Bipolar RF energy denaturalizes the skin with less pain

## STEP 04

tissue